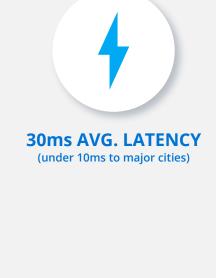

# WHAT'S UNIQUE ABOUT ZENLAYER CDN?

No matter where your users are located, we offer nearby servers. Our global coverage can deliver content in under 30 ms within the Zenlayer network with under 25 average ms last-mile connectivity and sub-10 ms to major cities.