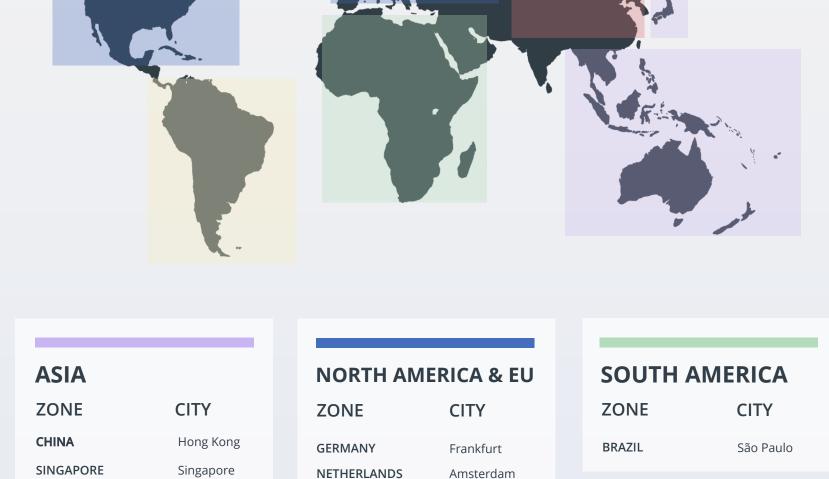

Emerging markets are home to the largest number of internet users in the world.

Internet **Populations** 

**BILLIONS** of

Home to

LATIN AMERICA

**JAPAN** Tokyo **TAIWAN** Taipei Hanoi **VIETNAM** Ho Chi Minh **MYANMAR** Yangon **THAILAND** Bangkok/DMK **MALAYSIA** Kuala Lumpur **PHILLIPPINES** Manilla **INDONESIA** Jakarta Surabaya **INDIA** Mumbai New Delhi Nagpur Hyderabad Kolkata Agra Chennai Bhopal **CAMBODIA** Phnom Penh **KOREA** Seoul **AUSTRALIA** Melbourne

### **ENGLAND** London **RUSSIA** Moscow **UNITED STATES** Los Angeles

**FRANCE** 

**ITALY** 

**SPAIN** 

**TURKEY** 

Marseille

Milan

Madrid

Washington, D.C. Miami Dallas Mexico City **MEXICO EMEA** ZONE CITY Johannesburg **SOUTH AFRICA NIGERIA** Lagos Dubai **UAE** Fujairah

### **CITY** ZONE **CHINA TELECOM** Huzhou

Loudi

Shenzhen

MAINLAND CHINA

Yangzhou Chengdu **CHINA UNICOM** Nanyang Puyang Yantai Dongguan **CHINA MOBILE** Qingdao Zhejiang Changzhou TRIPLE NETWORK Beijing Shanghai